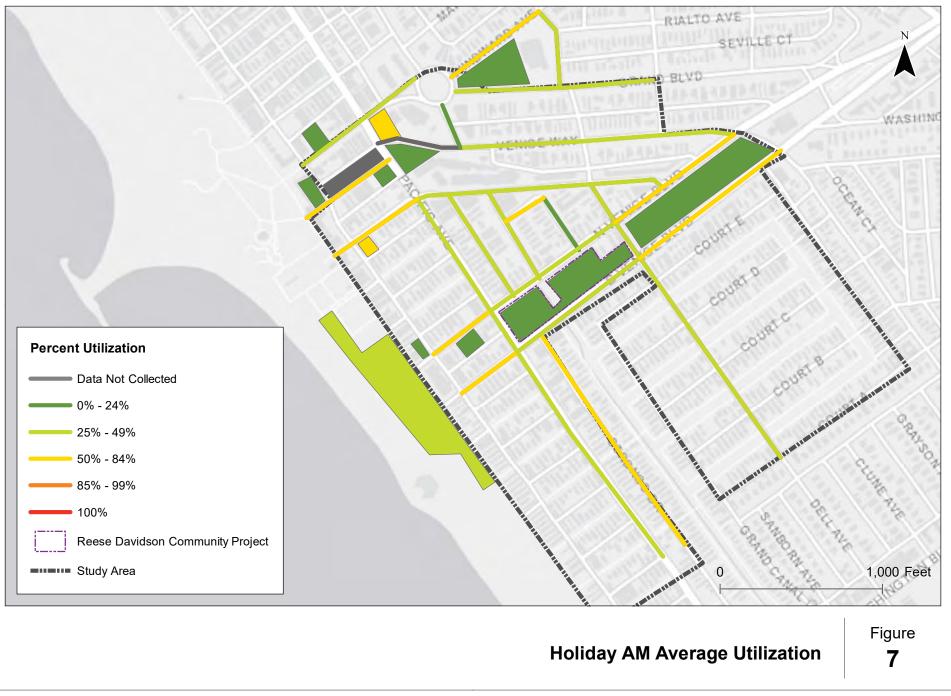

### Figure 7 Holiday AM Average Utilization

- The utilization of all on-street parking is lower than 85% when surveyed during the Holiday AM times throughout Labor Day Weekend 2019.
- The utilization rate of most parking lots was less than 50%. The utilization rate of Los Angeles City lot 761 at 1608 S. Pacific Avenue and Muscle Beach parking lot on Speedway between 18<sup>th</sup> Avenue and 18<sup>th</sup> Place ranged between 50% and 84%.