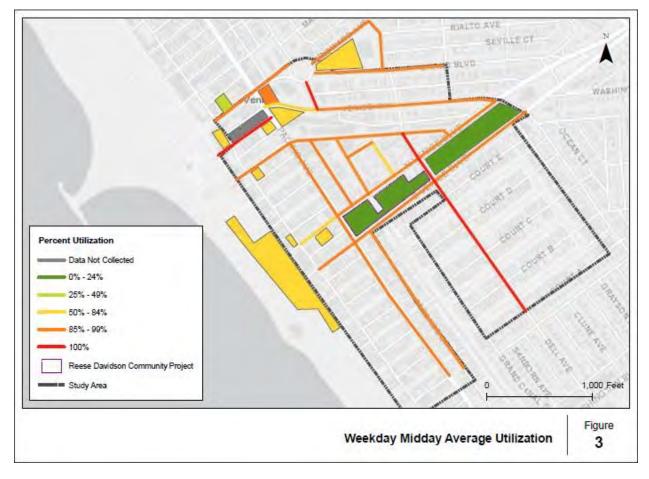

## Figure 3 Weekday Midday Average Utilization

- The utilization of all on-street parking were surveyed as being higher than 49% during the Weekday Midday time-frame.
- The utilization of on-street parking is 100% on Dell Avenue, 17<sup>th</sup> Avenue and Main Street.
- The utilization of all parking lots is less than 85%, with the exception of Los Angeles City lot 761 at 1608 S. Pacific Avenue, with a utilization rate between 85% and 99%