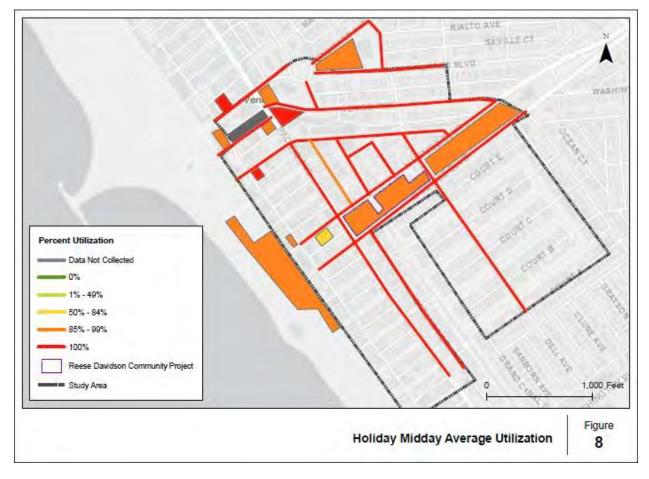

### Figure 8 Holiday Midday Average Utilization

- The utilization rate of all on-street parking was 100% when surveyed during the Holiday Midday times, with the exception that the utilization of Strongs Drive was between 85% and 99%.
- The utilization rate of all parking lots was higher than 85% (considered as "full" by ITE manual), with the exception that the utilization of the parking lot at 42 N. Venice Boulevard was between 50% and 84%.