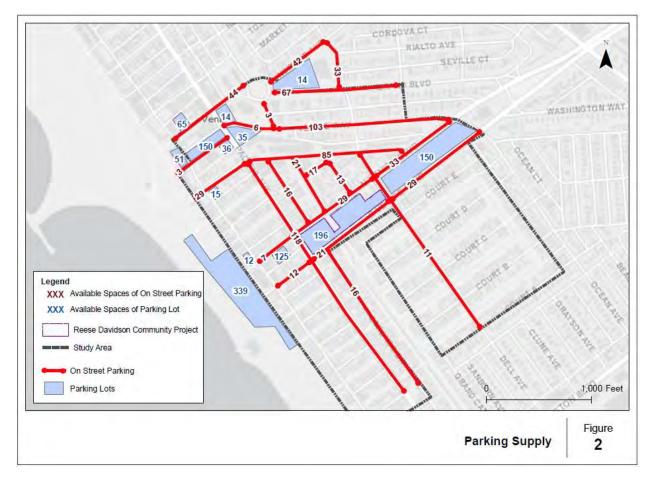

## **Figure 2 Parking Supply**

- Within the Parking Study Area, there are total **1,960** parking spaces available.
- Total parking spaces in the public parking lots are **1,202**.
- Total on-street parking spaces are **758**, inclusive of 261 spaces on the diagonal streets, 231 spaces on north-south streets, and 266 spaces on west-east streets.

#### **METHODOLOGY**

As stated earlier in this document, there are **13** public parking lots within the Parking Study Area. Within those 13 public parking lots, there are **1,202** total parking spaces. Figure 2 below, "Parking Supply" (referenced earlier in the Parking Needs Study), maps the public parking lots in Blue.