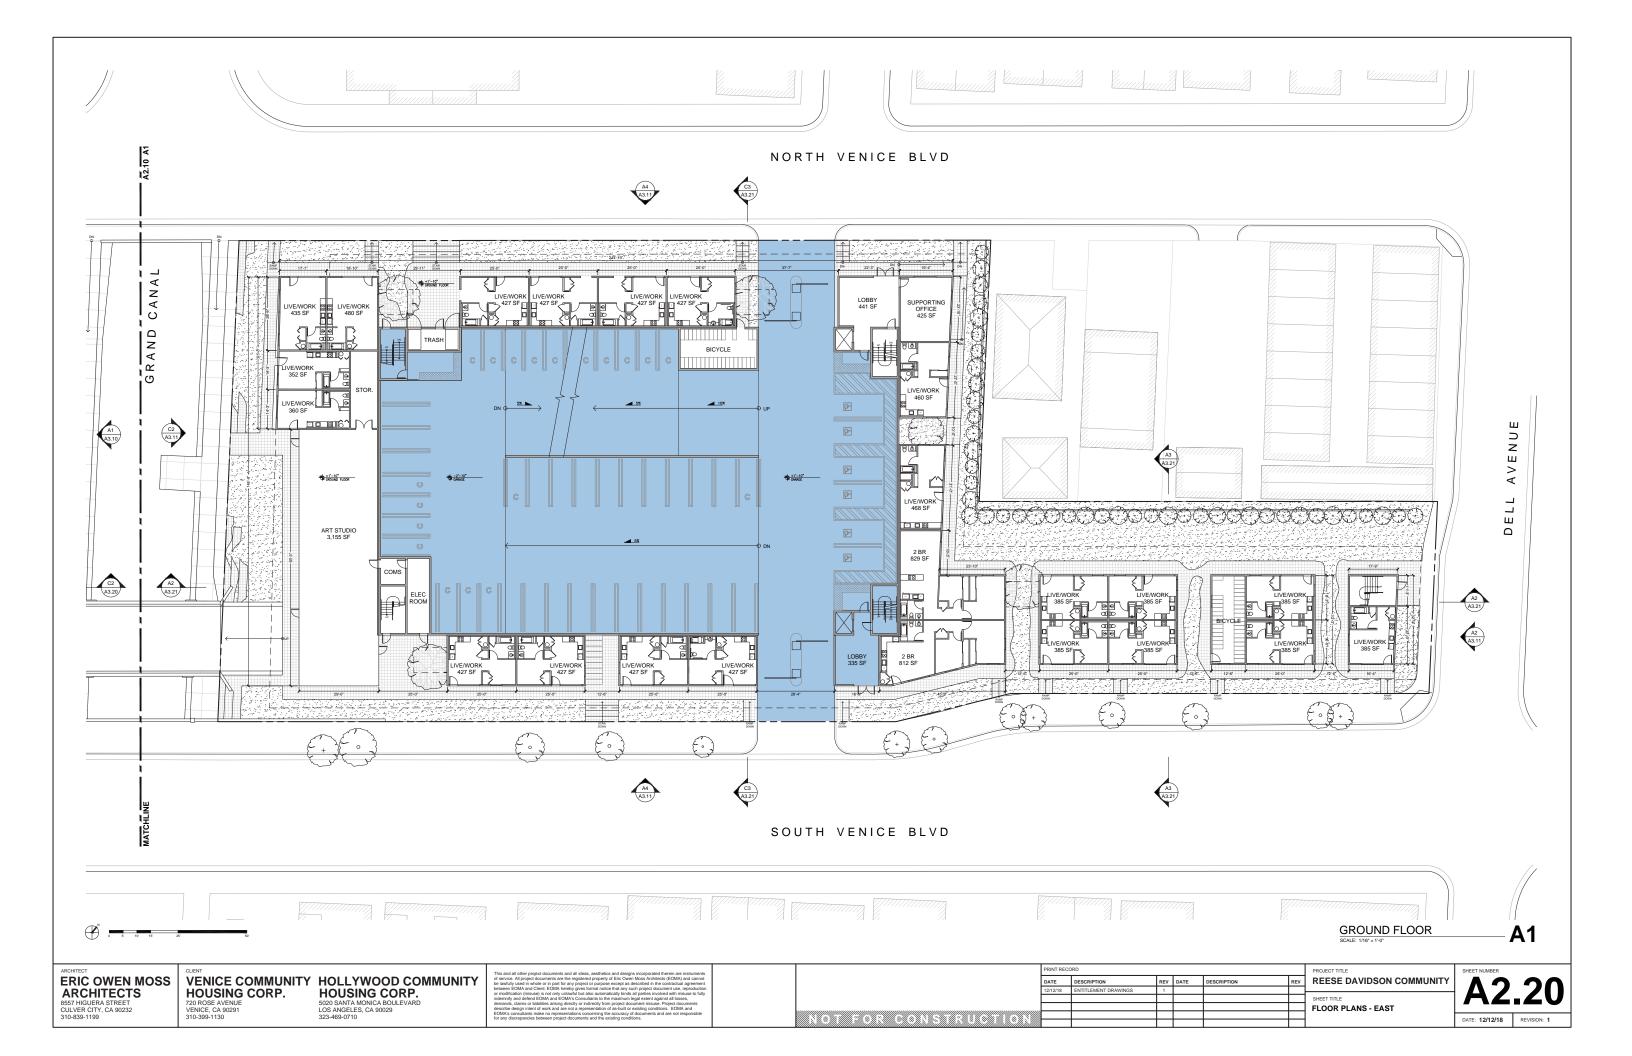

The Project Site is currently developed with surface parking, City of Los Angeles Municipal Lot 731.

- Lot 731 currently contains 196 vehicular parking spaces and a two-story, 2,072 square-foot residential building consisting of four dwelling units
- The Venice Canal system bifurcates the Project Site creating two portions also known as 200 N. Venice Boulevard and 204-208 E. North Venice Boulevard, respectively
- City to retain ownership of Project Site and enter into a ground lease with development team

#### **Existing Conditions**

The Project site is currently developed with surface parking containing 196 vehicular parking spaces and a two-story, 2,072 square-foot residential building containing four dwelling units, located on the northern portion of the Site. LADOT staff counted 196 available parking spaces in Lot 731 in March 2020, updating previous recorded counts such as 188 (reported by the Developer's architectural firm) and 177 (previously recorded by City of Los Angeles).

#### Overview of Required & Proposed Parking at Reese Davidson Community Project

The parking structure west of the canal will be for the residents of the affordable housing and the commercial/retail uses; it is not pertinent to this Parking Study, which aims to measure the demand for replacement Public Parking within the East Site garage.