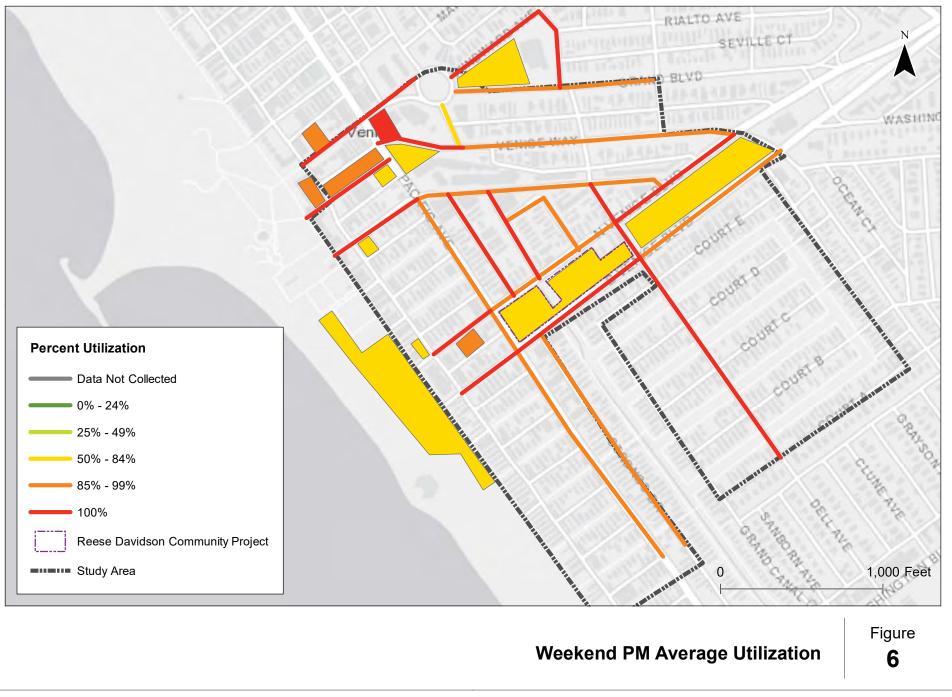

#### Figure 6 Weekend PM Average Utilization

- The utilization of all on-street parking is higher than 85% when surveyed during the Weekend PM times, with the exception of Main Street with a utilization rate between 50% and 84%.
- The utilization of on-street parking is 100% on the following key streets; Windward Avenue, Riviera Avenue, 17<sup>th</sup> Avenue, 18<sup>th</sup> Avenue, Venice Way between Pacific Avenue and Main Street, Strongs Drive, Canal Street, Dell Avenue, S. Venice Boulevard between Speedway and Dell Avenue, N. Venice Boulevard between Dell Avenue and Venice Way, and N. Venice Boulevard between Pacific Avenue and Speedway.
- The utilization of all parking lots is higher than 50%.
- Los Angeles City Lot 761 at 1608 S. Pacific Avenue was observed to have substantially higher utilization rate of 100%, compared to other lots.