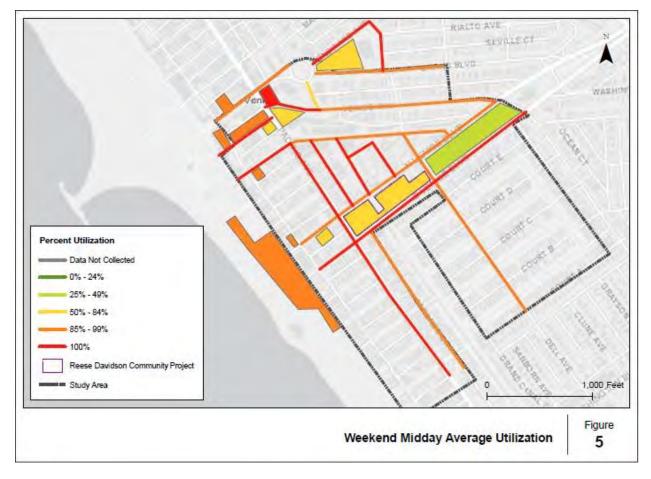

#### Figure 5 Weekend Midday Average Utilization

- The utilization of all on-street parking is higher than 85% when surveyed during the Weekend Midday times, with the exception of Main Street with a utilized rate between 50% and 84%.
- The utilization rate of on-street parking is 100% on the following key streets: 17<sup>th</sup> Avenue, 18<sup>th</sup> Avenue, Pacific Avenue, Venice Way between Pacific Avenue and Main Street, S. Venice Blvd, Pacific Avenue, Strongs Drive, Canal Street, Grand Canal, Alberta Avenue, Windward Avenue between Windward Circle and Riviera Avenue, and Riviera Avenue.
- The utilization rate of all parking lots is higher than 49%, with the exception of Los Angeles City Lot 701 at 2150 Dell Ave/S. Venice Boulevard, with a lower utilization rate ranging between 25% and 49%.
- Los Angeles City Lot 761 at 1608 S. Pacific Avenue has a utilization rate of 100%.