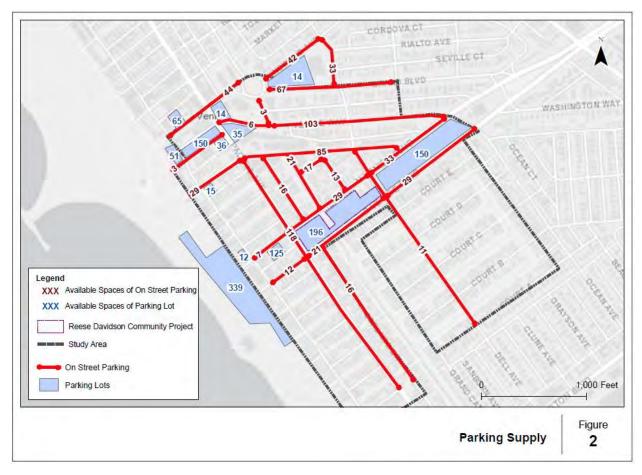

#### **Figure 1 Study Area**

- The Parking Study Area includes the areas within a ¼ mile radius surrounding Municipal Lot 731, the Project Site where the Reese Davidson Community Project is proposed.
- There are **13** public parking lots within the Parking Study Area.
- On-street parking is allowed on **18** streets.

## **Figure 2 Parking Supply**

- Within the Parking Study Area, there are total **1,960** parking spaces available.
- Total parking spaces in the public parking lots are **1,202**.
- Total on-street parking spaces are **758**, inclusive of 261 spaces on the diagonal streets, 231 spaces on north-south streets, and 266 spaces on west-east streets.