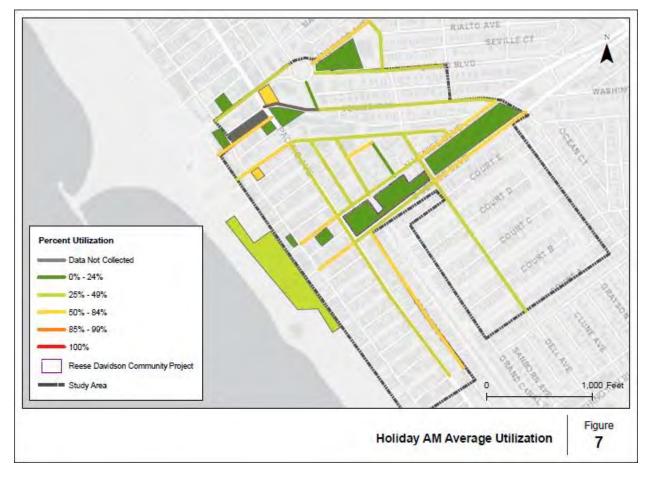

### Figure 7 Holiday AM Average Utilization

- The utilization of all on-street parking is lower than 85% when surveyed during the Holiday AM times throughout Labor Day Weekend 2019.
- The utilization rate of most parking lots was less than 50%. The utilization rate of Los Angeles City lot 761 at 1608 S. Pacific Avenue and Muscle Beach parking lot on Speedway between 18<sup>th</sup> Avenue and 18<sup>th</sup> Place ranged between 50% and 84%.