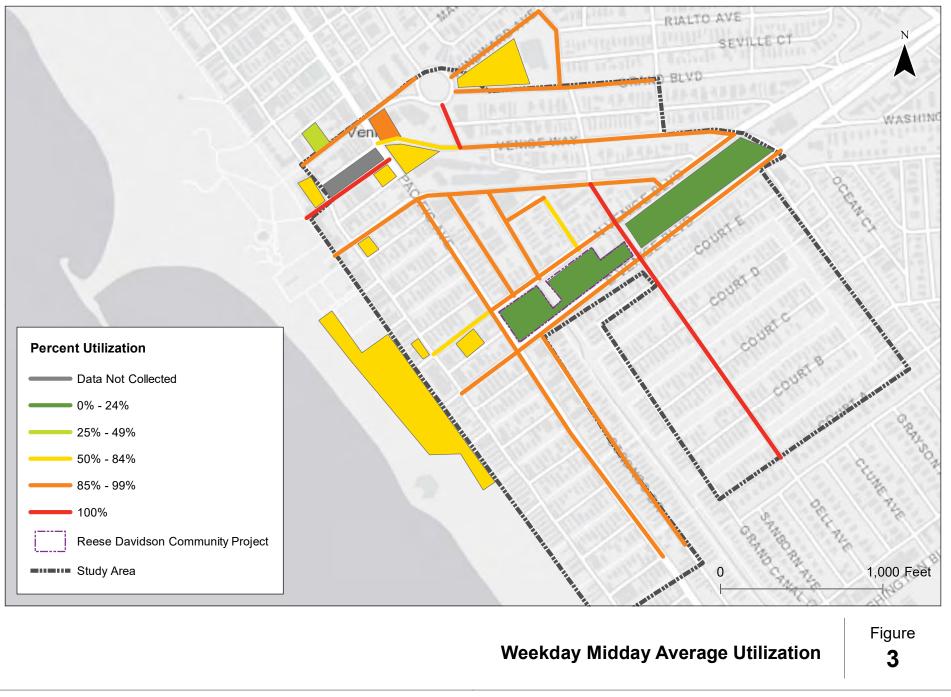

## Figure 3 Weekday Midday Average Utilization

- The utilization of all on-street parking were surveyed as being higher than 49% during the Weekday Midday time-frame.
- The utilization of on-street parking is 100% on Dell Avenue, 17<sup>th</sup> Avenue and Main Street.
- The utilization of all parking lots is less than 85%, with the exception of Los Angeles City lot 761 at 1608 S. Pacific Avenue, with a utilization rate between 85% and 99%