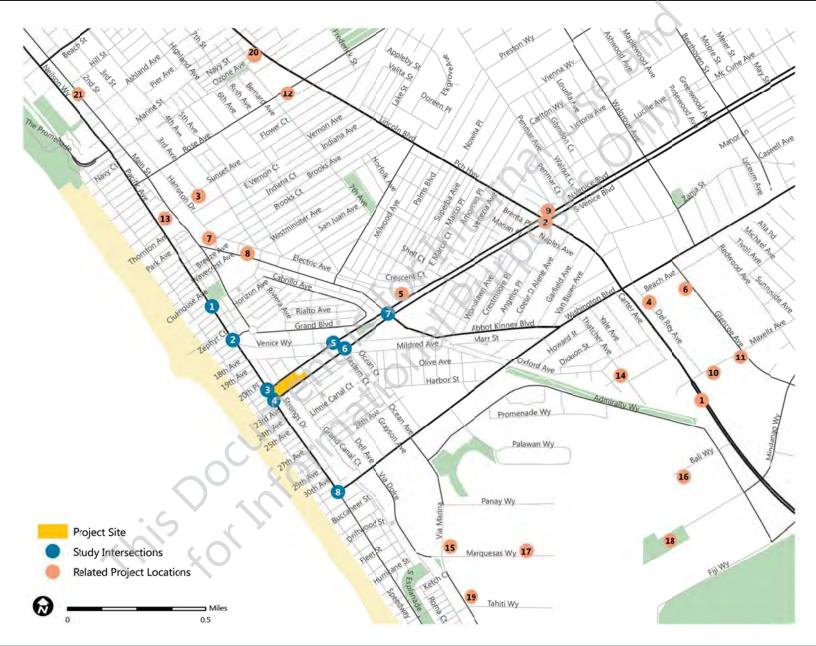

#### **Prediction of Future Parking Needs**

The City of Los Angeles Department of City Planning provided information pertaining to future proposed development projects within the Venice planning area shared by the Reese Davidson Community Project. In total, there are twenty-one (21) proposed projects in the surrounding area that the Department of City Planning conservatively forecasts to be built out by 2023. The future proposed development projects can be seen on the map below from the Developer's TIA study.

4 - Map of Future Proposed Development Projects (Source: KOA Draft Traffic Impact Study, November 2019)

Of the twenty-one (21) future proposed development projects on file with City Planning, our traffic engineering expert, Kittleson, has determined four (4) projects to have a relevant parking impact on the Reese Davidson Community Project. The following future proposed development projects are in within a 0.5-0.75 mile proximity of the Project Site:

- 1033 S Abbott Kinney (Mixed Use) 0.5 miles walking distance from project area
- 825 S Hampton Drive (Mixed Use) 0.6 miles walking distance from project area
- 595 Venice Boulevard (New 3 story manufacturing and retail) 0.5 miles walking distance from project area
- 320 E Sunset Avenue (Bakery with retail and restaurant) 0.75 miles walking distance from project area