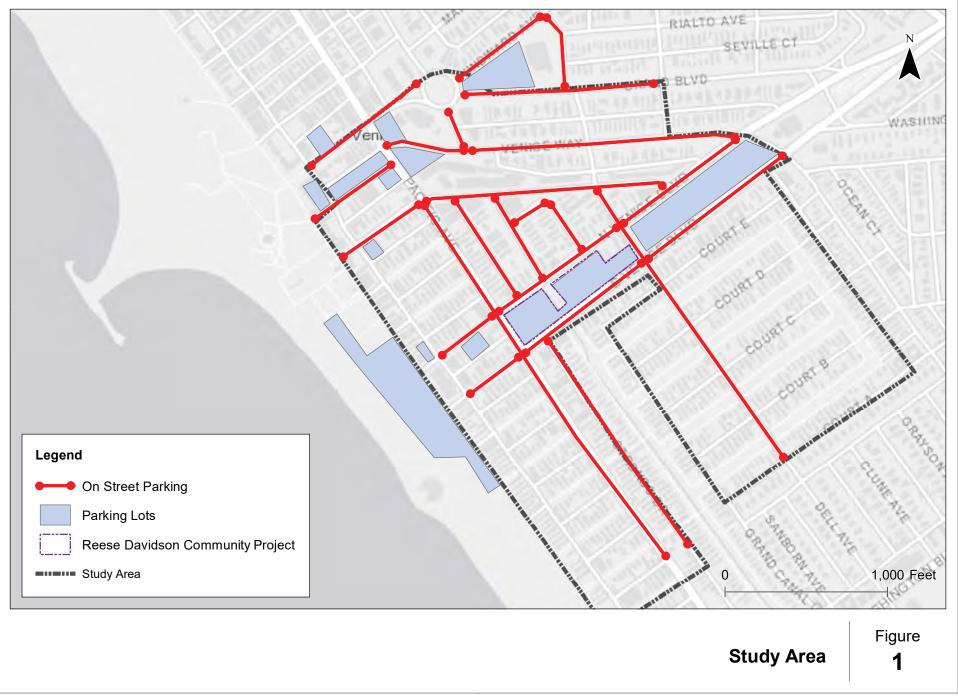

#### **Figure 1 Study Area**

- The Parking Study Area includes the areas within a ¼ mile radius surrounding Municipal Lot 731, the Project Site where the Reese Davidson Community Project is proposed.
- There are **13** public parking lots within the Parking Study Area.
- On-street parking is allowed on **18** streets.