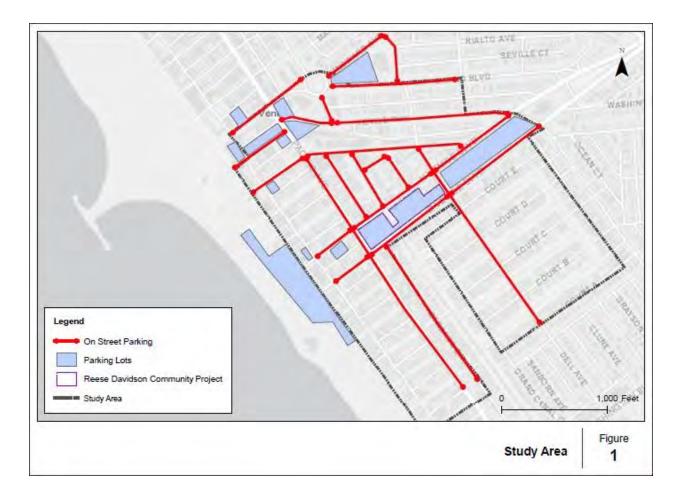

#### **Figure 1 Study Area**

- The Parking Study Area includes the areas within a ¼ mile radius surrounding Municipal Lot 731, the Project Site where the Reese Davidson Community Project is proposed.
- There are **13** public parking lots within the Parking Study Area.
- On-street parking is allowed on **18** streets.

## **Figure 2 Parking Supply**

- Within the Parking Study Area, there are total **1,960** parking spaces available.
- Total parking spaces in the public parking lots are **1,202**.
- Total on-street parking spaces are **758**, inclusive of 261 spaces on the diagonal streets, 231 spaces on north-south streets, and 266 spaces on west-east streets.