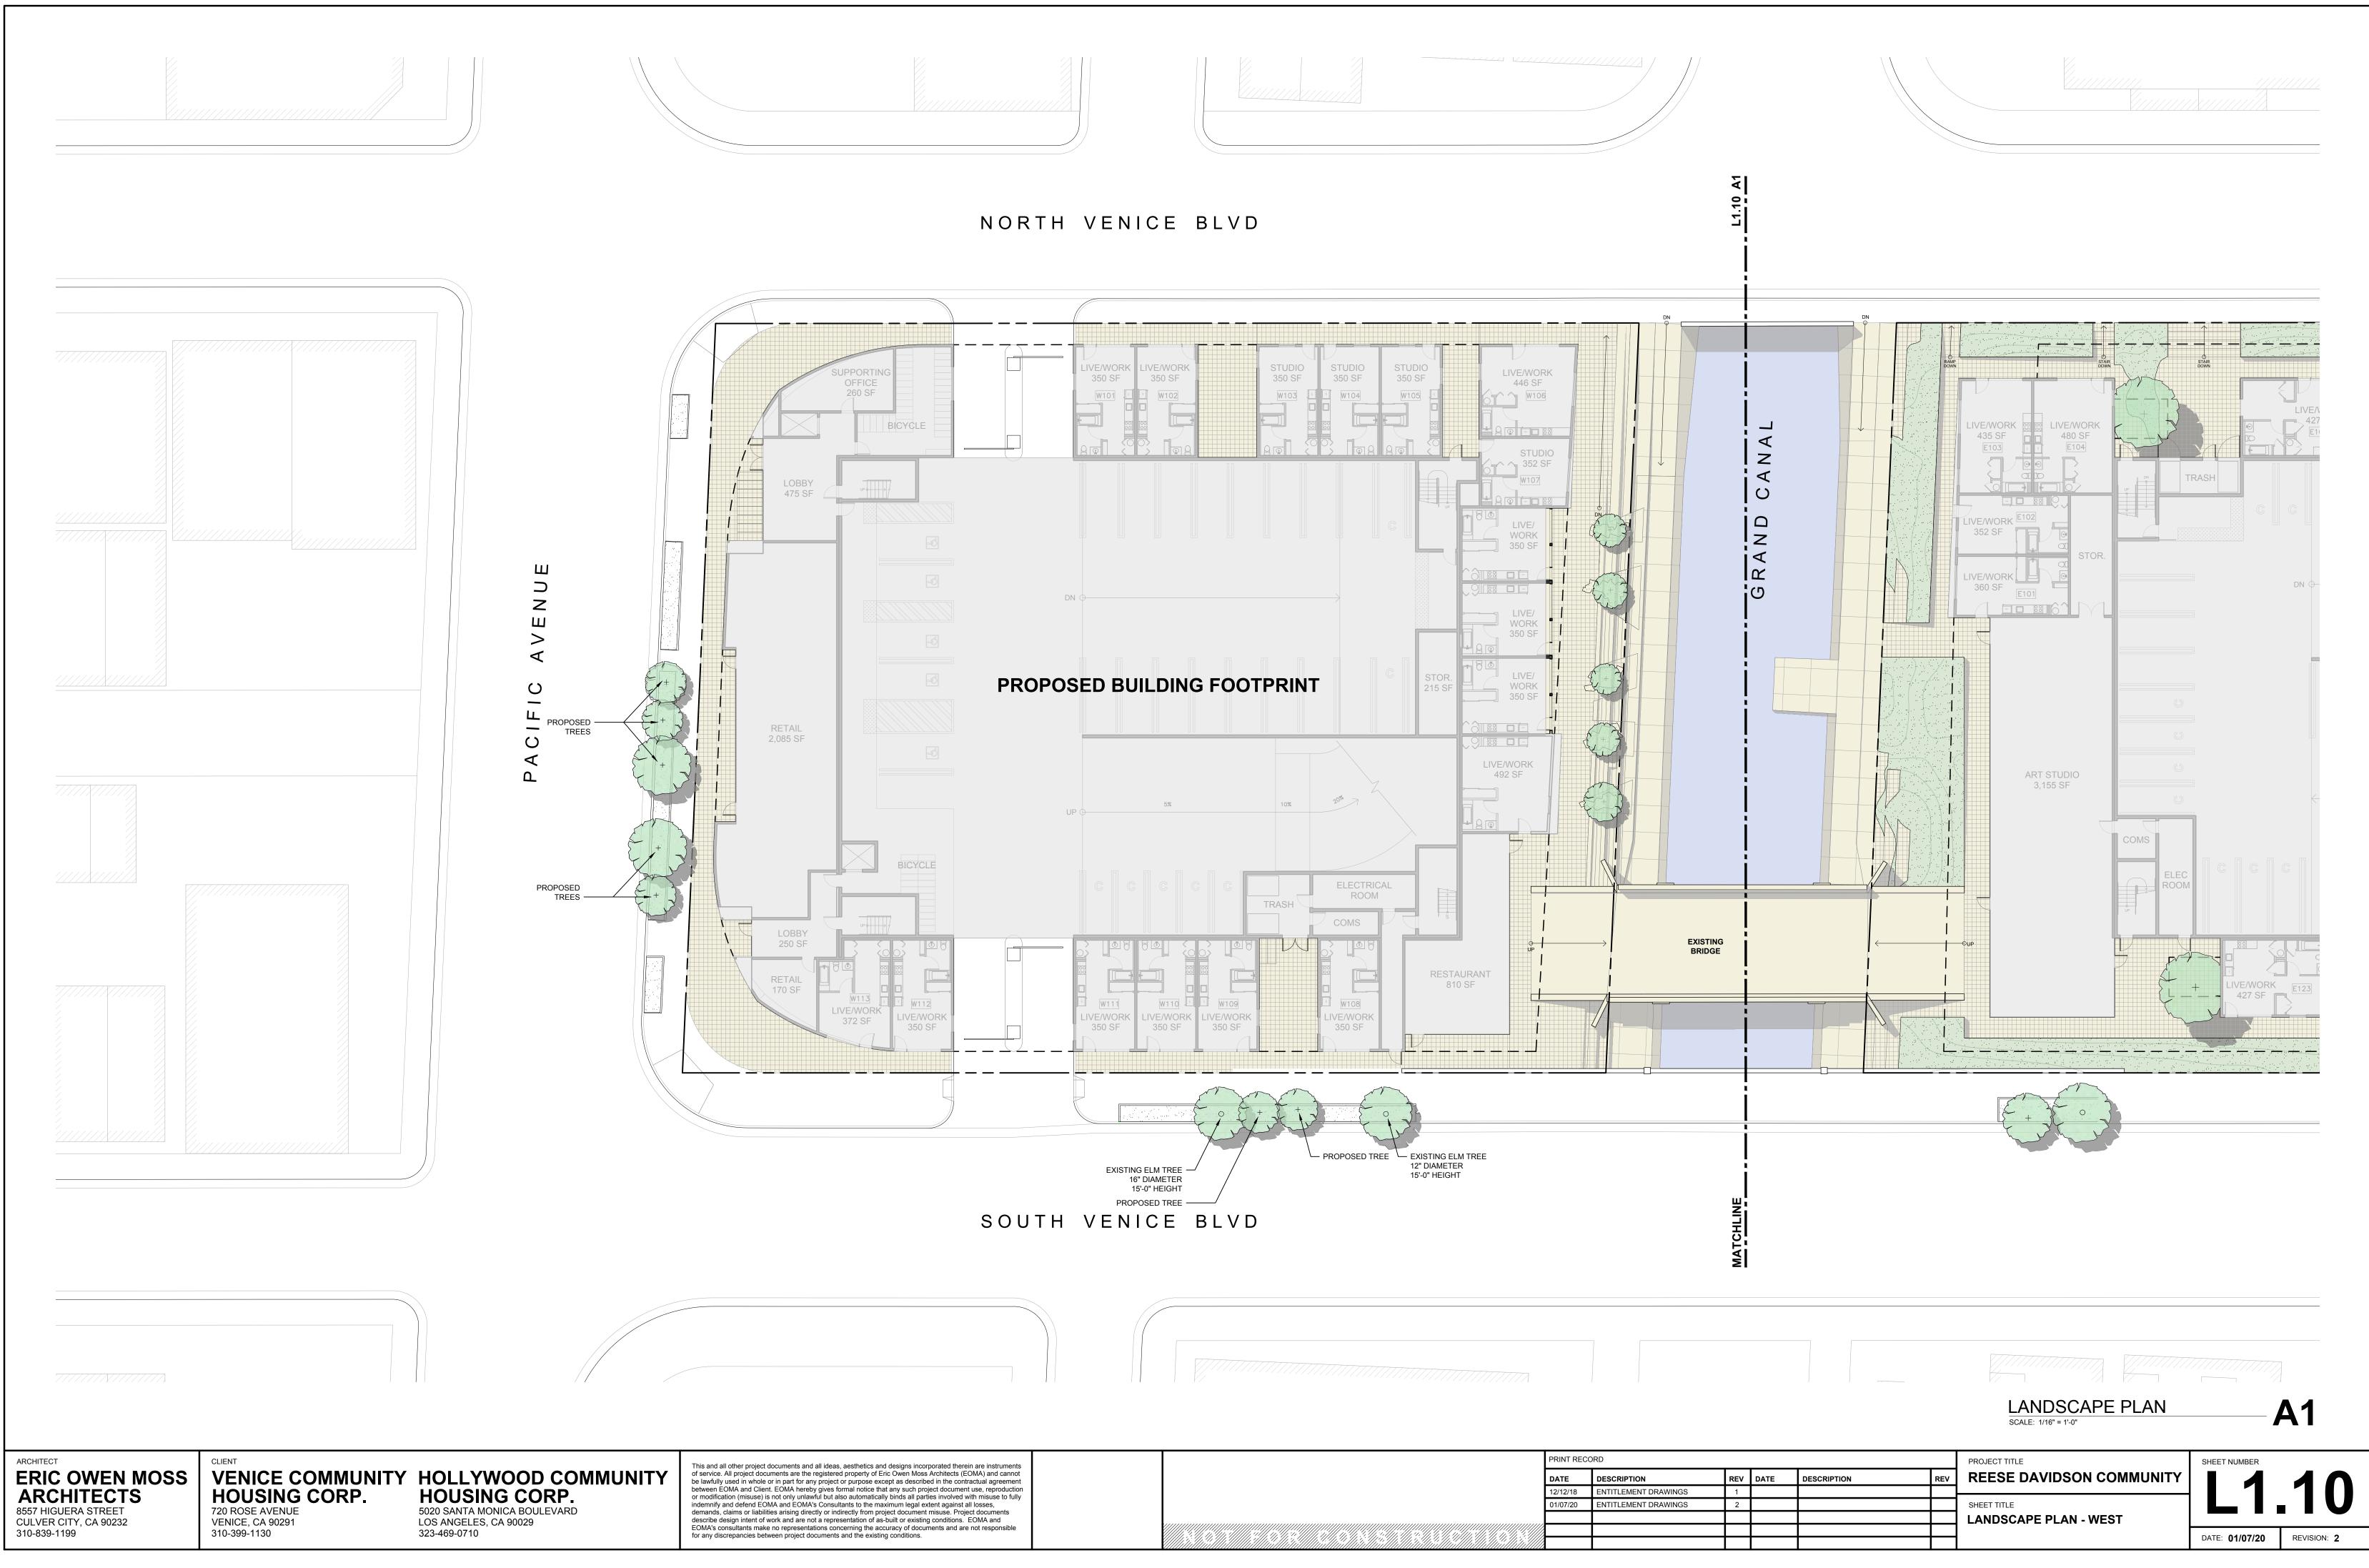

The Reese Davidson Community Project proposes a new mixed-use development on approximately 115,674 square-feet located in the Venice Community Plan Area of the City of Los Angeles.

- The Project to provide 140 residential units (including 4 units for management staff)
  - West Site to include three-story building (with five-story campanile at NW corner of North Venice Blvd. and Pacific Ave.) with 63 residential units, restaurant and retail uses, and above-ground parking structure for resident's parking
  - East Site to include three-story building with 77 residential units, art studio, and above-ground parking structure containing LADOT-managed Public Parking
- Project currently designed to provide approximately 360-401 total parking spaces and 136 bicycle parking spaces
  - East Site garage, where the designated Public Parking spaces will be located, is currently designed to provide 252 301 parking spaces, according to the Developer's projections
    - The Developer needs to provide a minimum of 8 additional replacement parking spaces due to the discrepancy between their count of 188 spaces and the actual number of 196 spaces
    - In the Project's architectural plans, the Developer estimates that between 41-82 Additional Parking Spaces can be accommodated in the East Site Garage, in addition to the 196 Replacement Parking Spaces
    - Tierra West's report will assume 196 replacement parking spaces, and 260-301 proposed parking spaces in the East Site garage for this study
      - 196 (replacement parking spaces) + 41 (minimum Additional Parking Spaces in East Site Garage per Developer's architectural plans) + 23 (Beach Impact Parking Spaces per Developer's architectural plans = 260 minimum East Site Garage spaces

#### Overview of Required & Proposed Parking at Reese Davidson Community Project

The parking structure west of the canal will be for the residents of the affordable housing and the commercial/retail uses; it is not pertinent to this Parking Study, which aims to measure the demand for replacement Public Parking within the East Site garage.