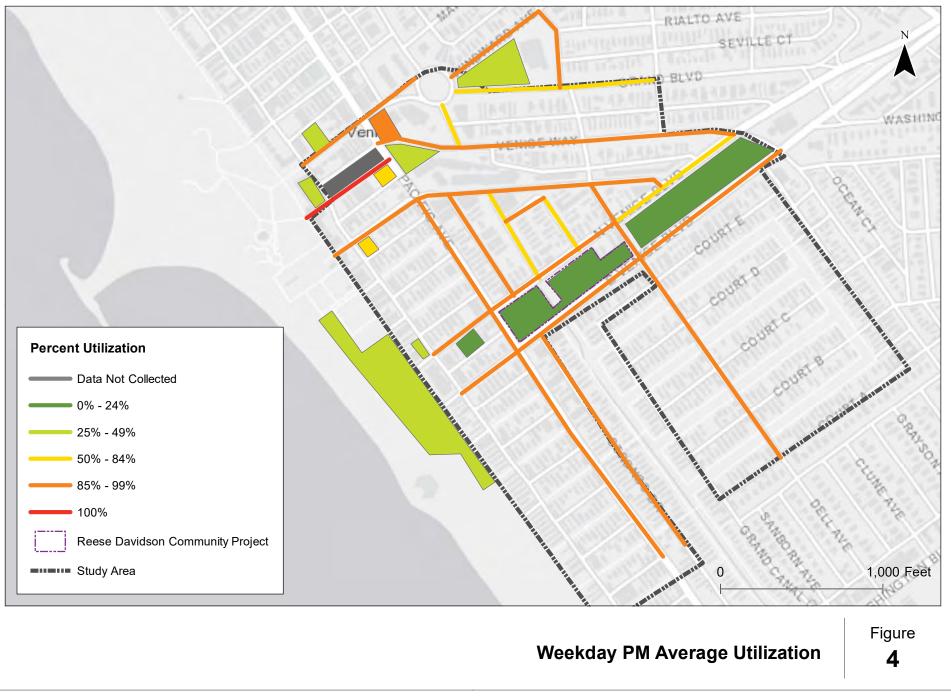

### Figure 4 Weekday PM Average Utilization

- The utilization of all on-street parking is higher than 49% when surveyed during Weekday PM times.
- The utilization of 17<sup>th</sup> Avenue on-street parking is 100%.
- The utilization of all parking lots is lower than 50% with the exception of parking lots on the southeast corner of 17<sup>th</sup> Avenue and Pacific Avenue, and Muscle Beach on Speedway (between 18<sup>th</sup> Avenue and 18<sup>th</sup> Place) with a utilization between 50% and 84%.