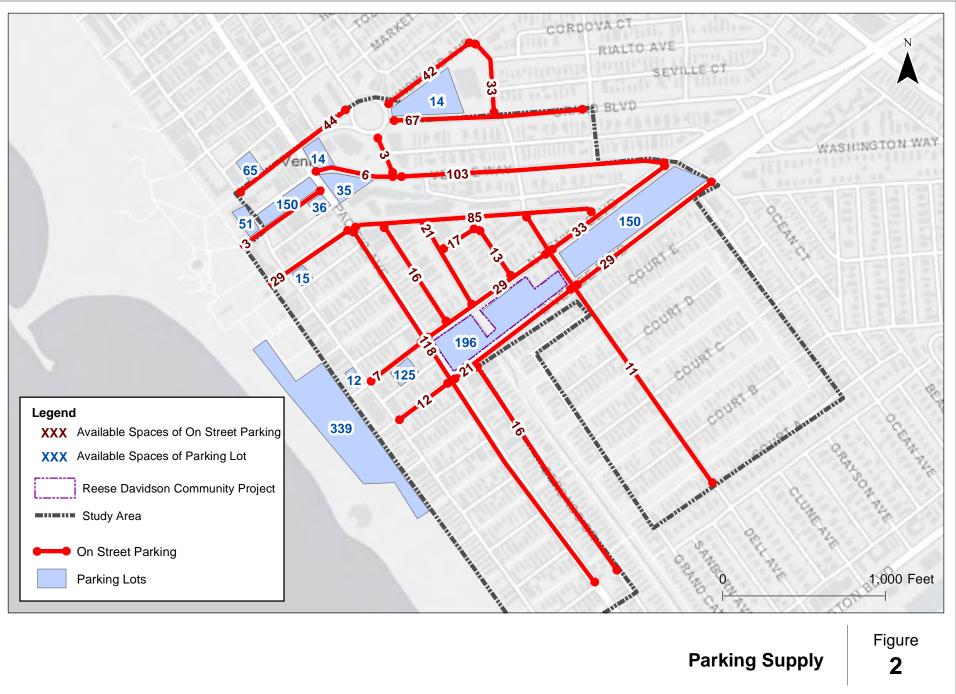

## **Figure 2 Parking Supply**

- Within the Parking Study Area, there are total **1,960** parking spaces available.
- Total parking spaces in the public parking lots are **1,202**.
- Total on-street parking spaces are **758**, inclusive of 261 spaces on the diagonal streets, 231 spaces on north-south streets, and 266 spaces on west-east streets.

#### **METHODOLOGY**

As stated earlier in this document, there are **13** public parking lots within the Parking Study Area. Within those 13 public parking lots, there are **1,202** total parking spaces. Figure 2 below, "Parking Supply" (referenced earlier in the Parking Needs Study), maps the public parking lots in Blue.