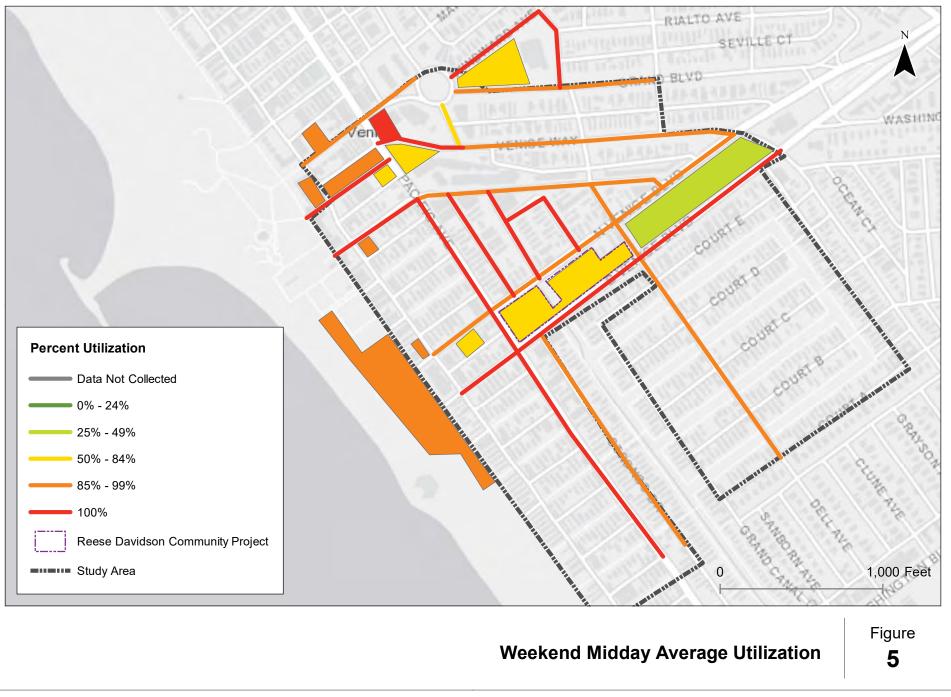

#### Figure 5 Weekend Midday Average Utilization

- The utilization of all on-street parking is higher than 85% when surveyed during the Weekend Midday times, with the exception of Main Street with a utilized rate between 50% and 84%.
- The utilization rate of on-street parking is 100% on the following key streets: 17<sup>th</sup> Avenue, 18<sup>th</sup> Avenue, Pacific Avenue, Venice Way between Pacific Avenue and Main Street, S. Venice Blvd, Pacific Avenue, Strongs Drive, Canal Street, Grand Canal, Alberta Avenue, Windward Avenue between Windward Circle and Riviera Avenue, and Riviera Avenue.
- The utilization rate of all parking lots is higher than 49%, with the exception of Los Angeles City Lot 701 at 2150 Dell Ave/S. Venice Boulevard, with a lower utilization rate ranging between 25% and 49%.
- Los Angeles City Lot 761 at 1608 S. Pacific Avenue has a utilization rate of 100%.