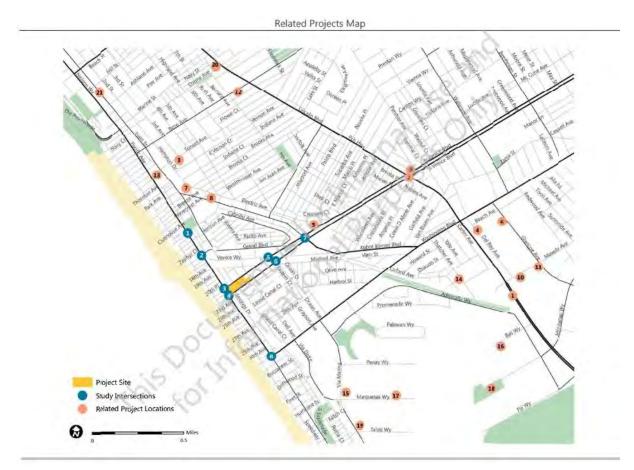

#### **Prediction of Future Parking Needs**

The City of Los Angeles Department of City Planning provided information pertaining to future proposed development projects within the Venice planning area shared by the Reese Davidson Community Project. In total, there are twenty-one (21) proposed projects in the surrounding area that the Department of City Planning conservatively forecasts to be built out by 2023. The future proposed development projects can be seen on the map below from the Developer's TIA study.

4 - Map of Future Proposed Development Projects (Source: KOA Draft Traffic Impact Study, November 2019)

Of the twenty-one (21) future proposed development projects on file with City Planning, our traffic engineering expert, Kittleson, has determined four (4) projects to have a relevant parking impact on the Reese Davidson Community Project. The following future proposed development projects are in within a 0.5-0.75 mile proximity of the Project Site: