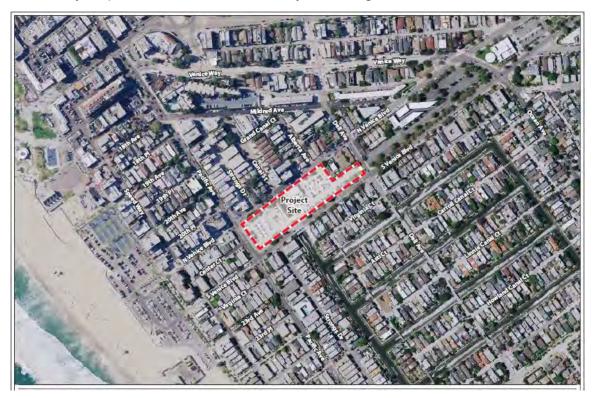

3 - Parking Study Area Map, with ¼ radius shown in Green, Project Site in Red, and public lots shown in Purple

#### **Figure 1 Study Area**

- The Parking Study Area includes the areas within a ¼ mile radius surrounding Municipal Lot 731, the Project Site where the Reese Davidson Community Project is proposed.
- There are **13** public parking lots within the Parking Study Area.
- On-street parking is allowed on **18** streets.