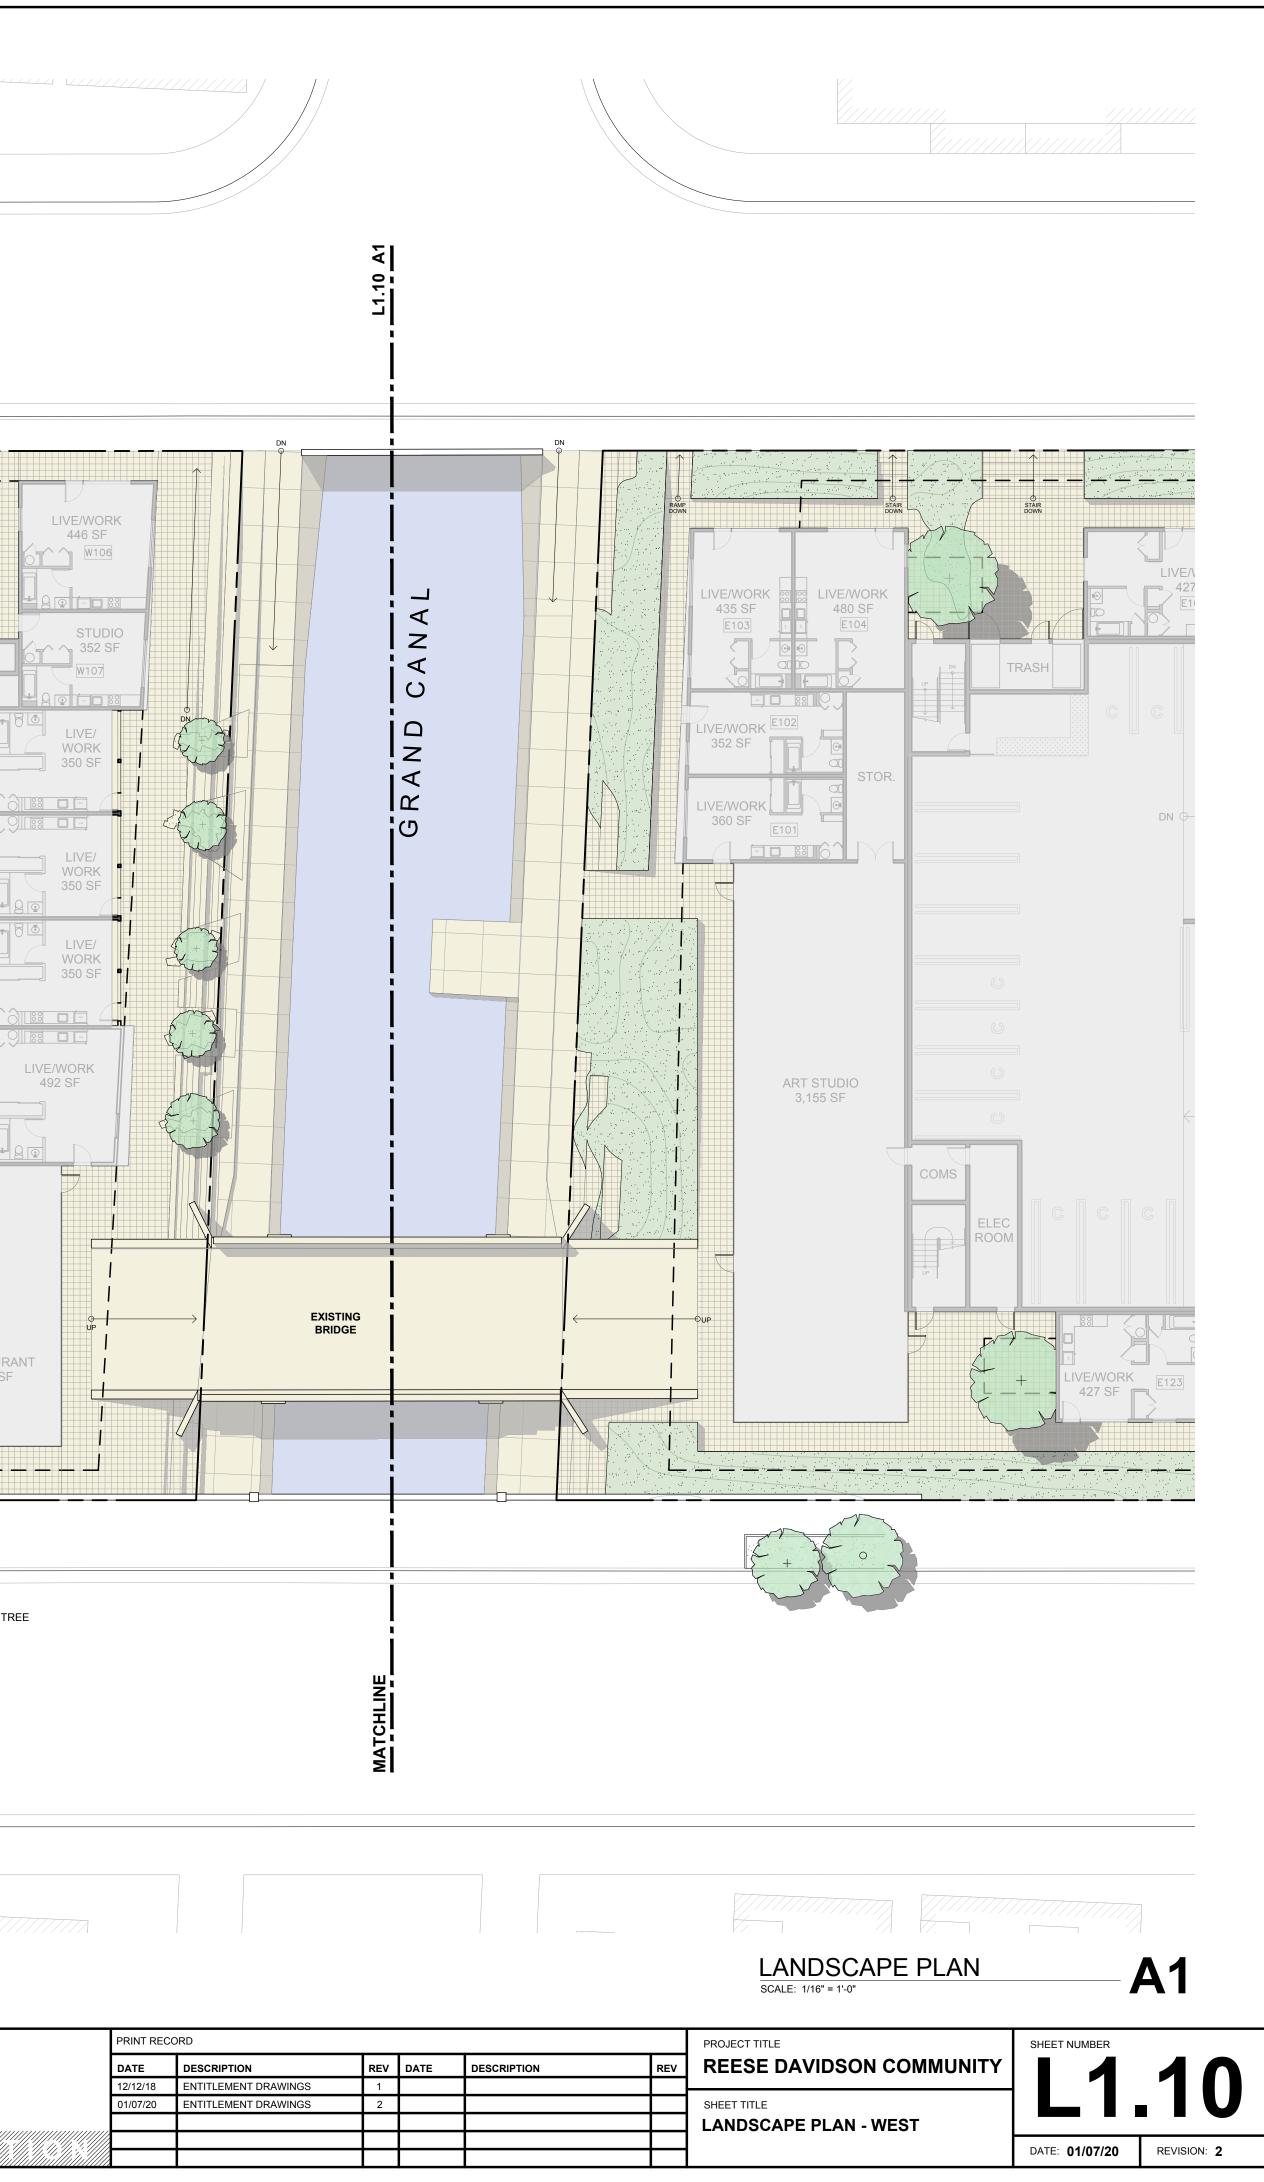

The Reese Davidson Community Project proposes a new mixed-use development on approximately 115,674 square-feet located in the Venice Community Plan Area of the City of Los Angeles.

- The Project to provide 140 residential units (including 4 units for management staff)
  - West Site to include three-story building (with five-story campanile at NW corner of North Venice Blvd. and Pacific Ave.) with 63 residential units, restaurant and retail uses, and above-ground parking structure for resident's parking
  - East Site to include three-story building with 77 residential units, art studio, and above-ground parking structure containing LADOT-managed Public Parking
- Project currently designed to provide approximately 360-401 total parking spaces and 136 bicycle parking spaces
  - East Site garage, where the designated Public Parking spaces will be located, is currently designed to provide 252 301 parking spaces, according to the Developer's projections
    - The Developer needs to provide a minimum of 8 additional replacement parking spaces due to the discrepancy between their count of 188 spaces and the actual number of 196 spaces
    - In the Project's architectural plans, the Developer estimates that between 41-82 Additional Parking Spaces can be accommodated in the East Site Garage, in addition to the 196 Replacement Parking Spaces
    - Tierra West's report will assume 196 replacement parking spaces, and 260-301 proposed parking spaces in the East Site garage for this study
      - 196 (replacement parking spaces) + 41 (minimum Additional Parking Spaces in East Site Garage per Developer's architectural plans) + 23 (Beach Impact Parking Spaces per Developer's architectural plans = 260 minimum East Site Garage spaces

#### Overview of Required & Proposed Parking at Reese Davidson Community Project

The parking structure west of the canal will be for the residents of the affordable housing and the commercial/retail uses; it is not pertinent to this Parking Study, which aims to measure the demand for replacement Public Parking within the East Site garage.