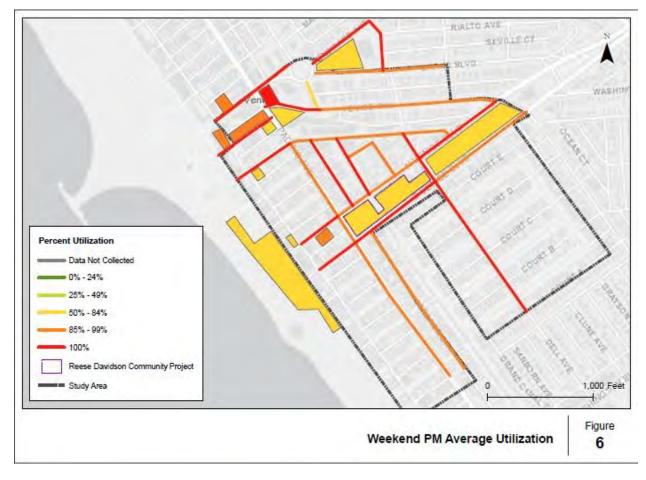

#### Figure 6 Weekend PM Average Utilization

- The utilization of all on-street parking is higher than 85% when surveyed during the Weekend PM times, with the exception of Main Street with a utilization rate between 50% and 84%.
- The utilization of on-street parking is 100% on the following key streets; Windward Avenue, Riviera Avenue, 17<sup>th</sup> Avenue, 18<sup>th</sup> Avenue, Venice Way between Pacific Avenue and Main Street, Strongs Drive, Canal Street, Dell Avenue, S. Venice Boulevard between Speedway and Dell Avenue, N. Venice Boulevard between Dell Avenue and Venice Way, and N. Venice Boulevard between Pacific Avenue and Speedway.
- The utilization of all parking lots is higher than 50%.
- Los Angeles City Lot 761 at 1608 S. Pacific Avenue was observed to have substantially higher utilization rate of 100%, compared to other lots.