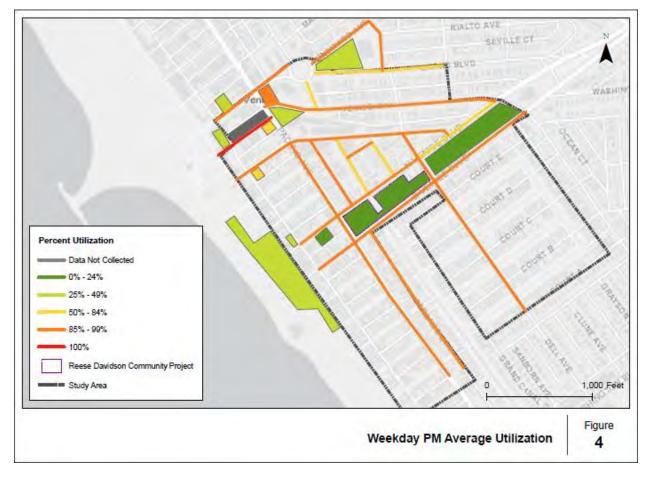

### Figure 4 Weekday PM Average Utilization

- The utilization of all on-street parking is higher than 49% when surveyed during Weekday PM times.
- The utilization of 17<sup>th</sup> Avenue on-street parking is 100%.
- The utilization of all parking lots is lower than 50% with the exception of parking lots on the southeast corner of 17<sup>th</sup> Avenue and Pacific Avenue, and Muscle Beach on Speedway (between 18<sup>th</sup> Avenue and 18<sup>th</sup> Place) with a utilization between 50% and 84%.