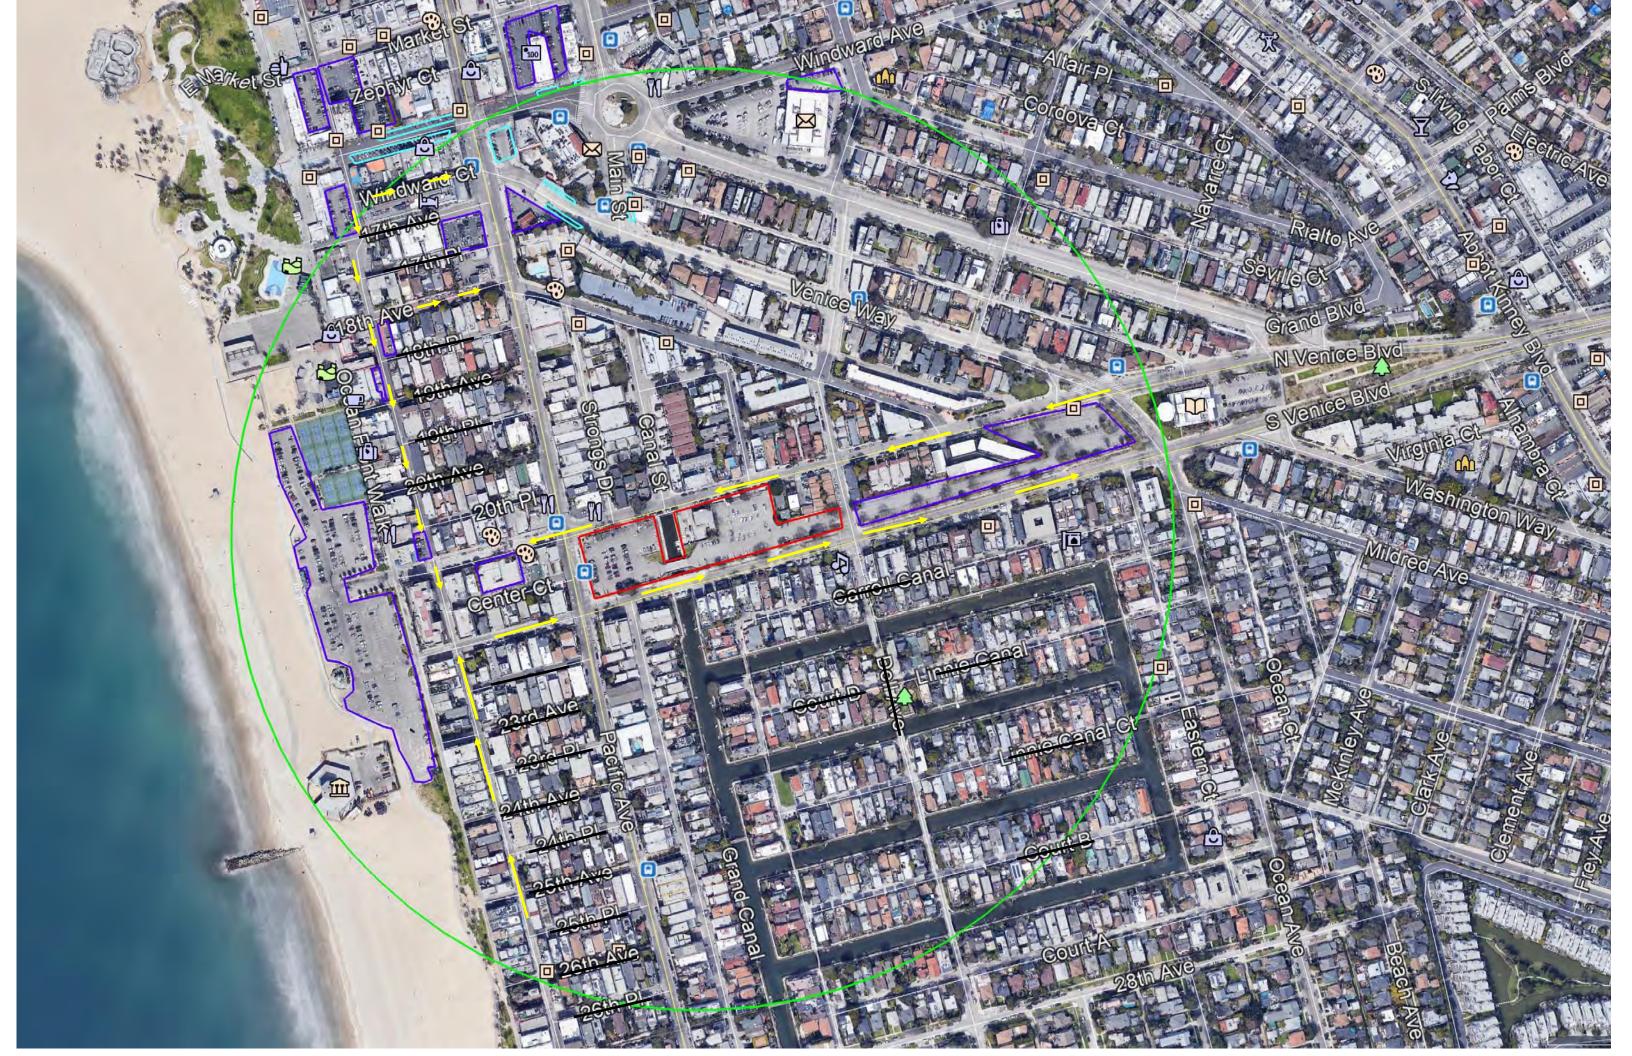

3 - Parking Study Area Map, with ¼ radius shown in Green, Project Site in Red, and public lots shown in Purple

#### **Figure 1 Study Area**

- The Parking Study Area includes the areas within a ¼ mile radius surrounding Municipal Lot 731, the Project Site where the Reese Davidson Community Project is proposed.
- There are **13** public parking lots within the Parking Study Area.
- On-street parking is allowed on **18** streets.

## **Figure 2 Parking Supply**

- Within the Parking Study Area, there are total **1,960** parking spaces available.
- Total parking spaces in the public parking lots are **1,202**.
- Total on-street parking spaces are **758**, inclusive of 261 spaces on the diagonal streets, 231 spaces on north-south streets, and 266 spaces on west-east streets.