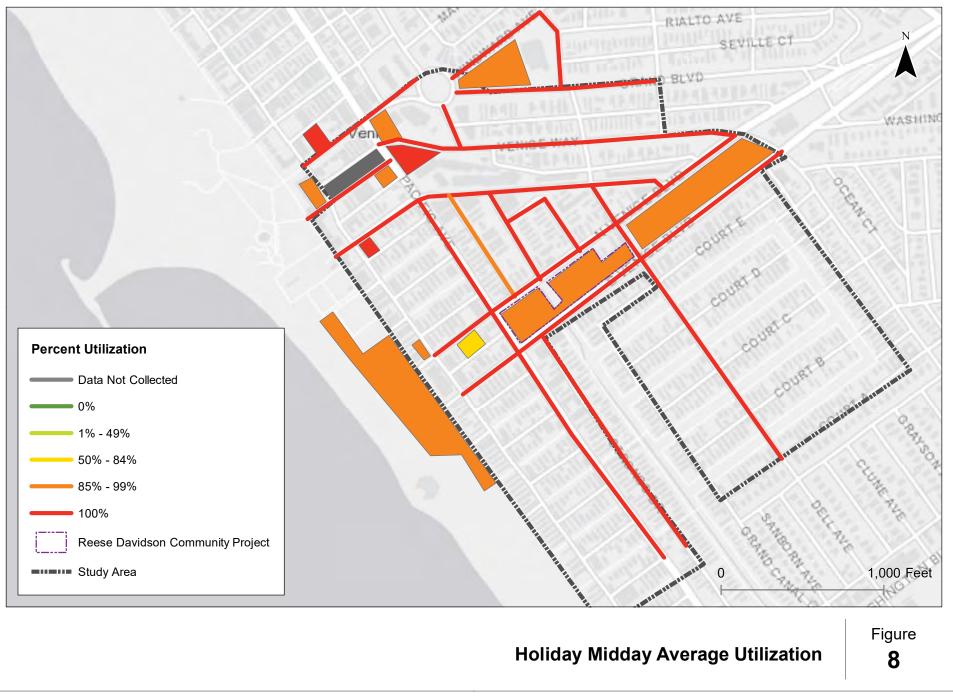

### Figure 8 Holiday Midday Average Utilization

- The utilization rate of all on-street parking was 100% when surveyed during the Holiday Midday times, with the exception that the utilization of Strongs Drive was between 85% and 99%.
- The utilization rate of all parking lots was higher than 85% (considered as "full" by ITE manual), with the exception that the utilization of the parking lot at 42 N. Venice Boulevard was between 50% and 84%.