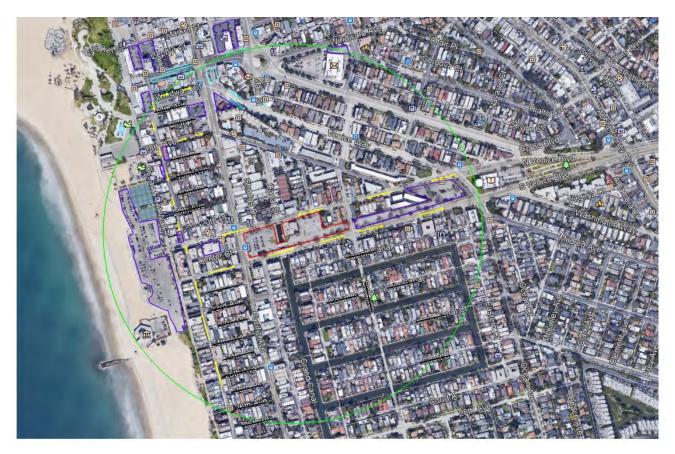

3 - Parking Study Area Map, with ¼ radius shown in Green, Project Site in Red, and public lots shown in Purple

#### **Figure 1 Study Area**

- The Parking Study Area includes the areas within a ¼ mile radius surrounding Municipal Lot 731, the Project Site where the Reese Davidson Community Project is proposed.
- There are **13** public parking lots within the Parking Study Area.
- On-street parking is allowed on **18** streets.

## **Figure 2 Parking Supply**

- Within the Parking Study Area, there are total **1,960** parking spaces available.
- Total parking spaces in the public parking lots are **1,202**.
- Total on-street parking spaces are **758**, inclusive of 261 spaces on the diagonal streets, 231 spaces on north-south streets, and 266 spaces on west-east streets.