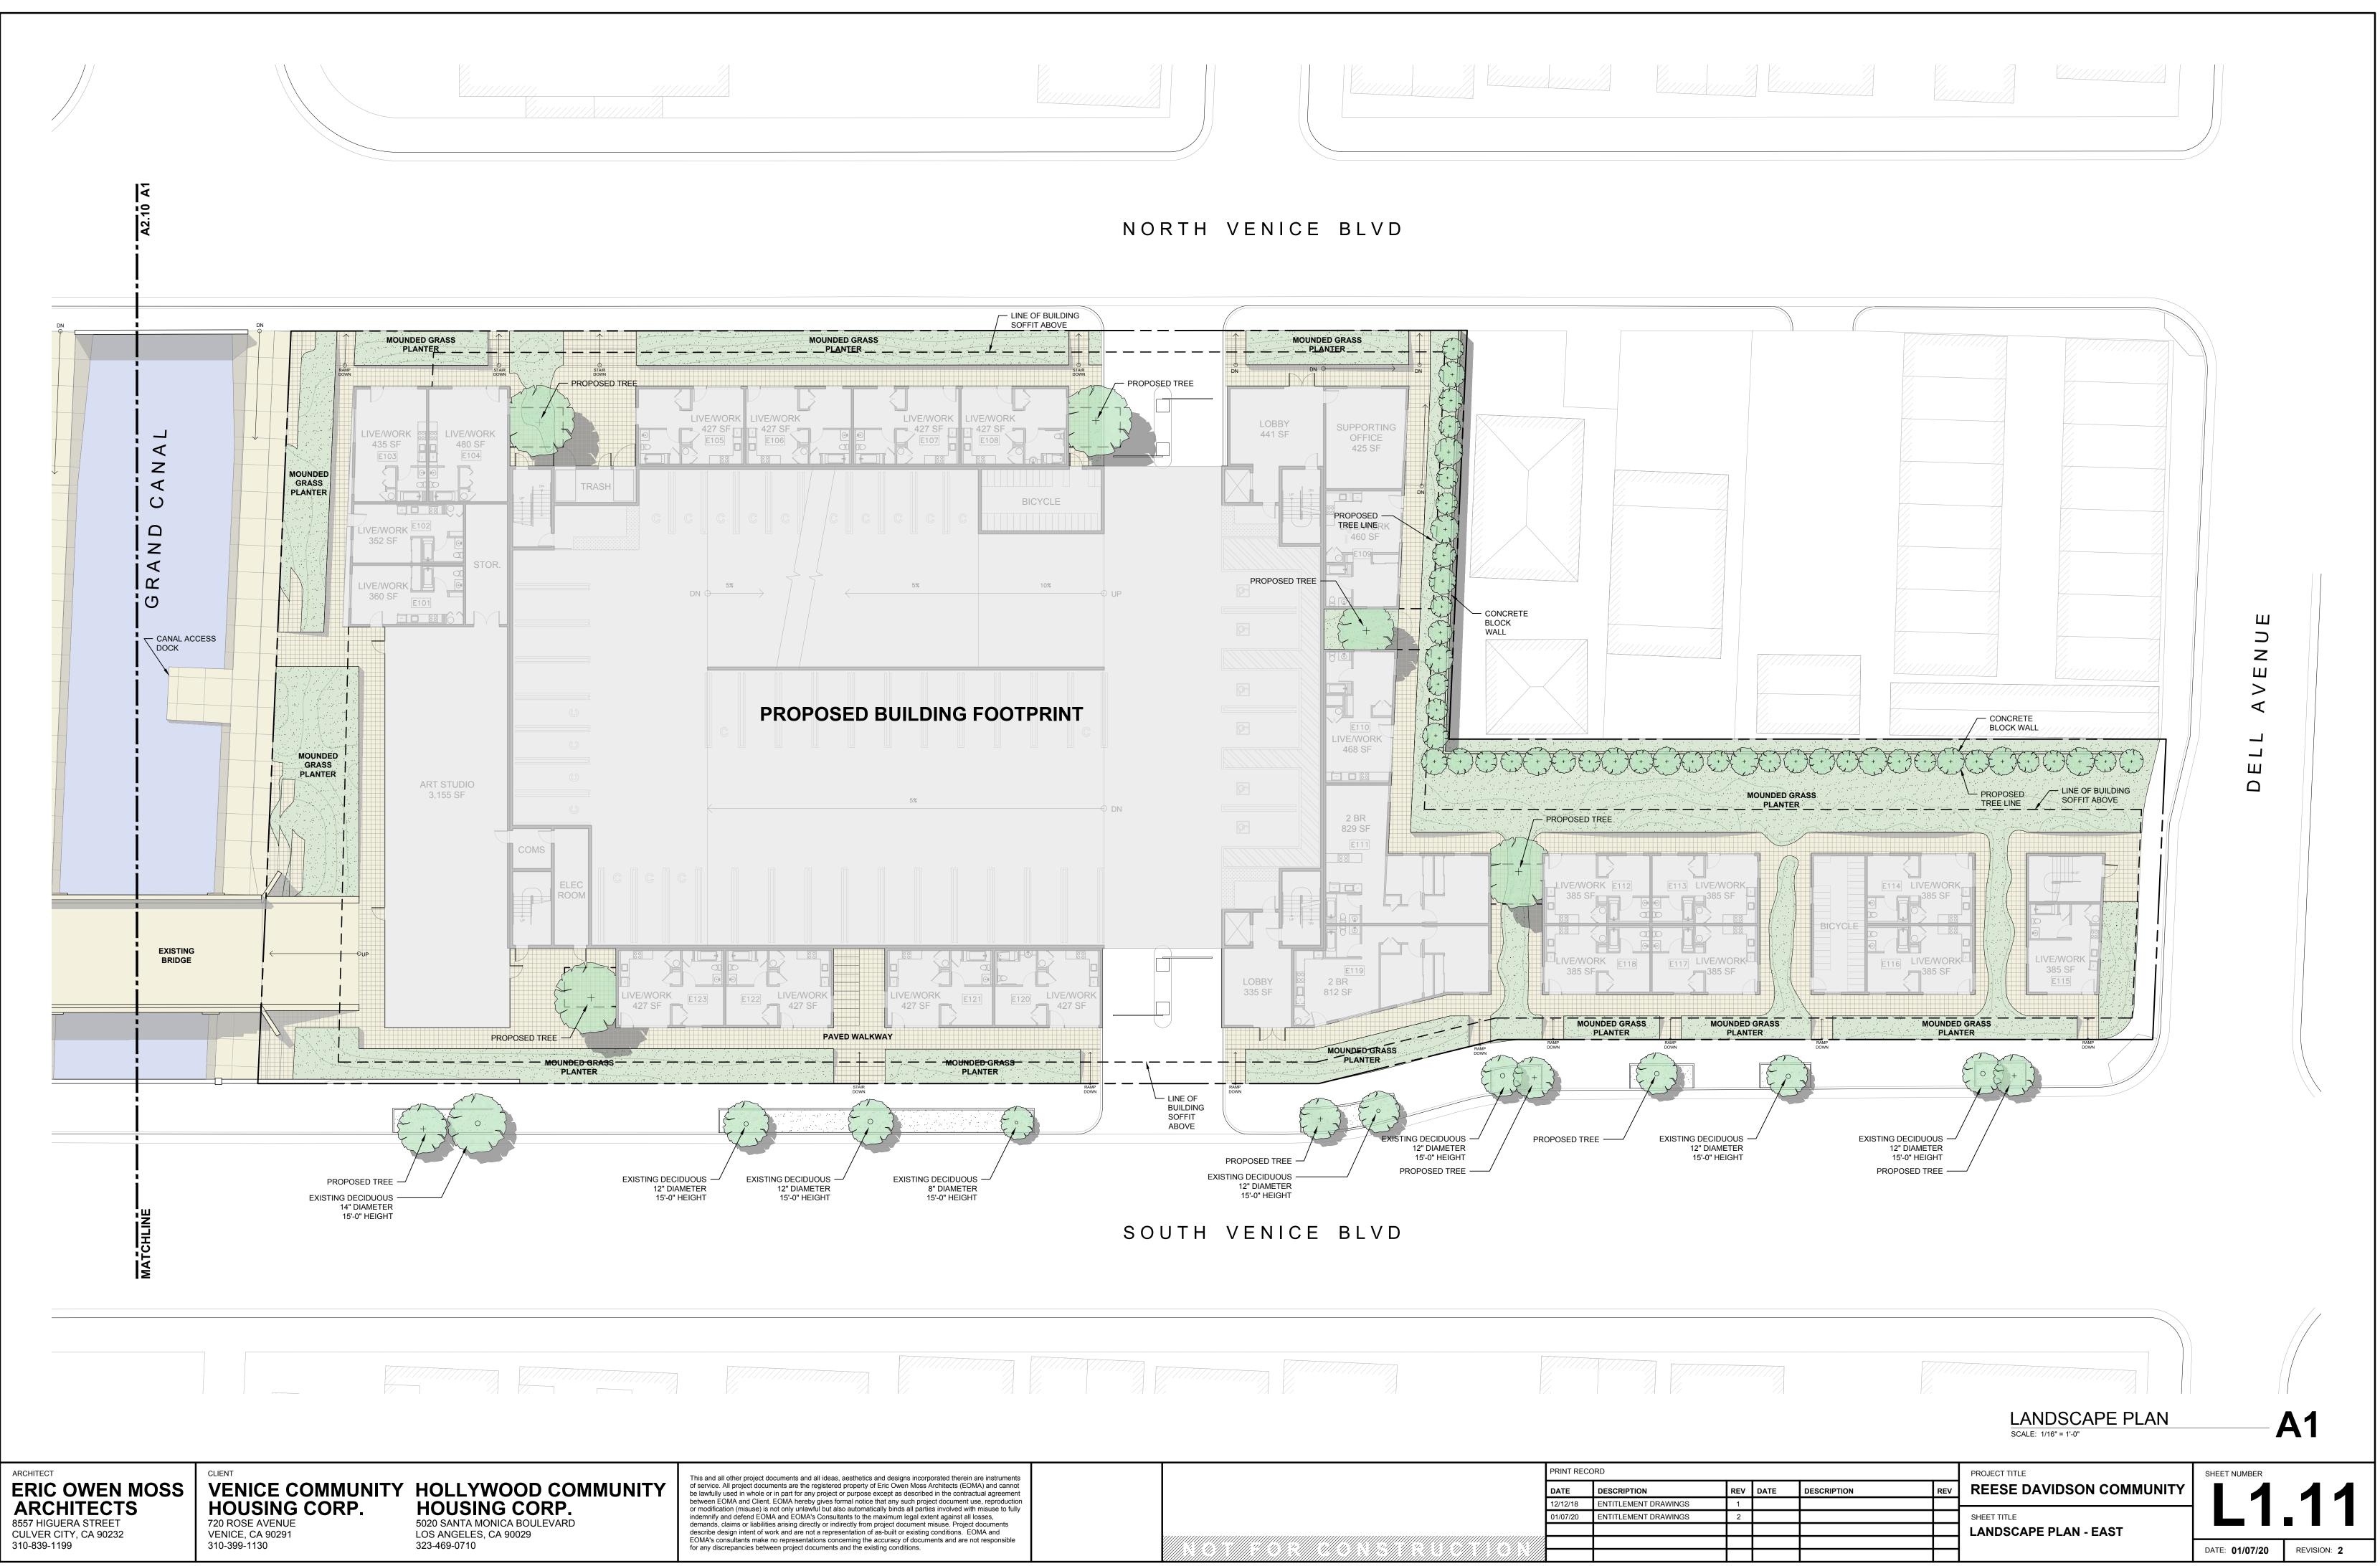

The Reese Davidson Community Project proposes a new mixed-use development on approximately 115,674 square-feet located in the Venice Community Plan Area of the City of Los Angeles.

- The Project to provide 140 residential units (including 4 units for management staff)
  - West Site to include three-story building (with five-story campanile at NW corner of North Venice Blvd. and Pacific Ave.) with 63 residential units, restaurant and retail uses, and above-ground parking structure for resident's parking
  - East Site to include three-story building with 77 residential units, art studio, and above-ground parking structure containing LADOT-managed Public Parking
- Project currently designed to provide approximately 360-401 total parking spaces and 136 bicycle parking spaces
  - East Site garage, where the designated Public Parking spaces will be located, is currently designed to provide 252 301 parking spaces, according to the Developer's projections
    - The Developer needs to provide a minimum of 8 additional replacement parking spaces due to the discrepancy between their count of 188 spaces and the actual number of 196 spaces
    - In the Project's architectural plans, the Developer estimates that between 41-82 Additional Parking Spaces can be accommodated in the East Site Garage, in addition to the 196 Replacement Parking Spaces
    - Tierra West's report will assume 196 replacement parking spaces, and 260-301 proposed parking spaces in the East Site garage for this study
      - 196 (replacement parking spaces) + 41 (minimum Additional Parking Spaces in East Site Garage per Developer's architectural plans) + 23 (Beach Impact Parking Spaces per Developer's architectural plans = 260 minimum East Site Garage spaces

- 196 (replacement parking spaces) + 82 (maximum Additional Parking Spaces in East Site Garage per Developer's architectural plans) + 23 (Beach Impact Parking Spaces per Developer's architectural plans = 301 maximum East Site Garage spaces
- Project will be constructed in two phases:
  - Phase 1 (approximately 20 months) with an estimated start date of January 2022 and completion in September 2023.
  - Phase 2 (approximately 18 months) with an estimated start date of December 2022 and completion in June 2024
  - Total time period for both phases is approximately 30 months

#### Overview of Required & Proposed Parking at Reese Davidson Community Project

The parking structure west of the canal will be for the residents of the affordable housing and the commercial/retail uses; it is not pertinent to this Parking Study, which aims to measure the demand for replacement Public Parking within the East Site garage.

Table 1 below highlights the Automobile Parking Summary at the Reese Davidson Community Project's East Garage, provided by Eric Owen Moss Architects.

Table 1 – Architect's Automobile Parking Summary, East Garage