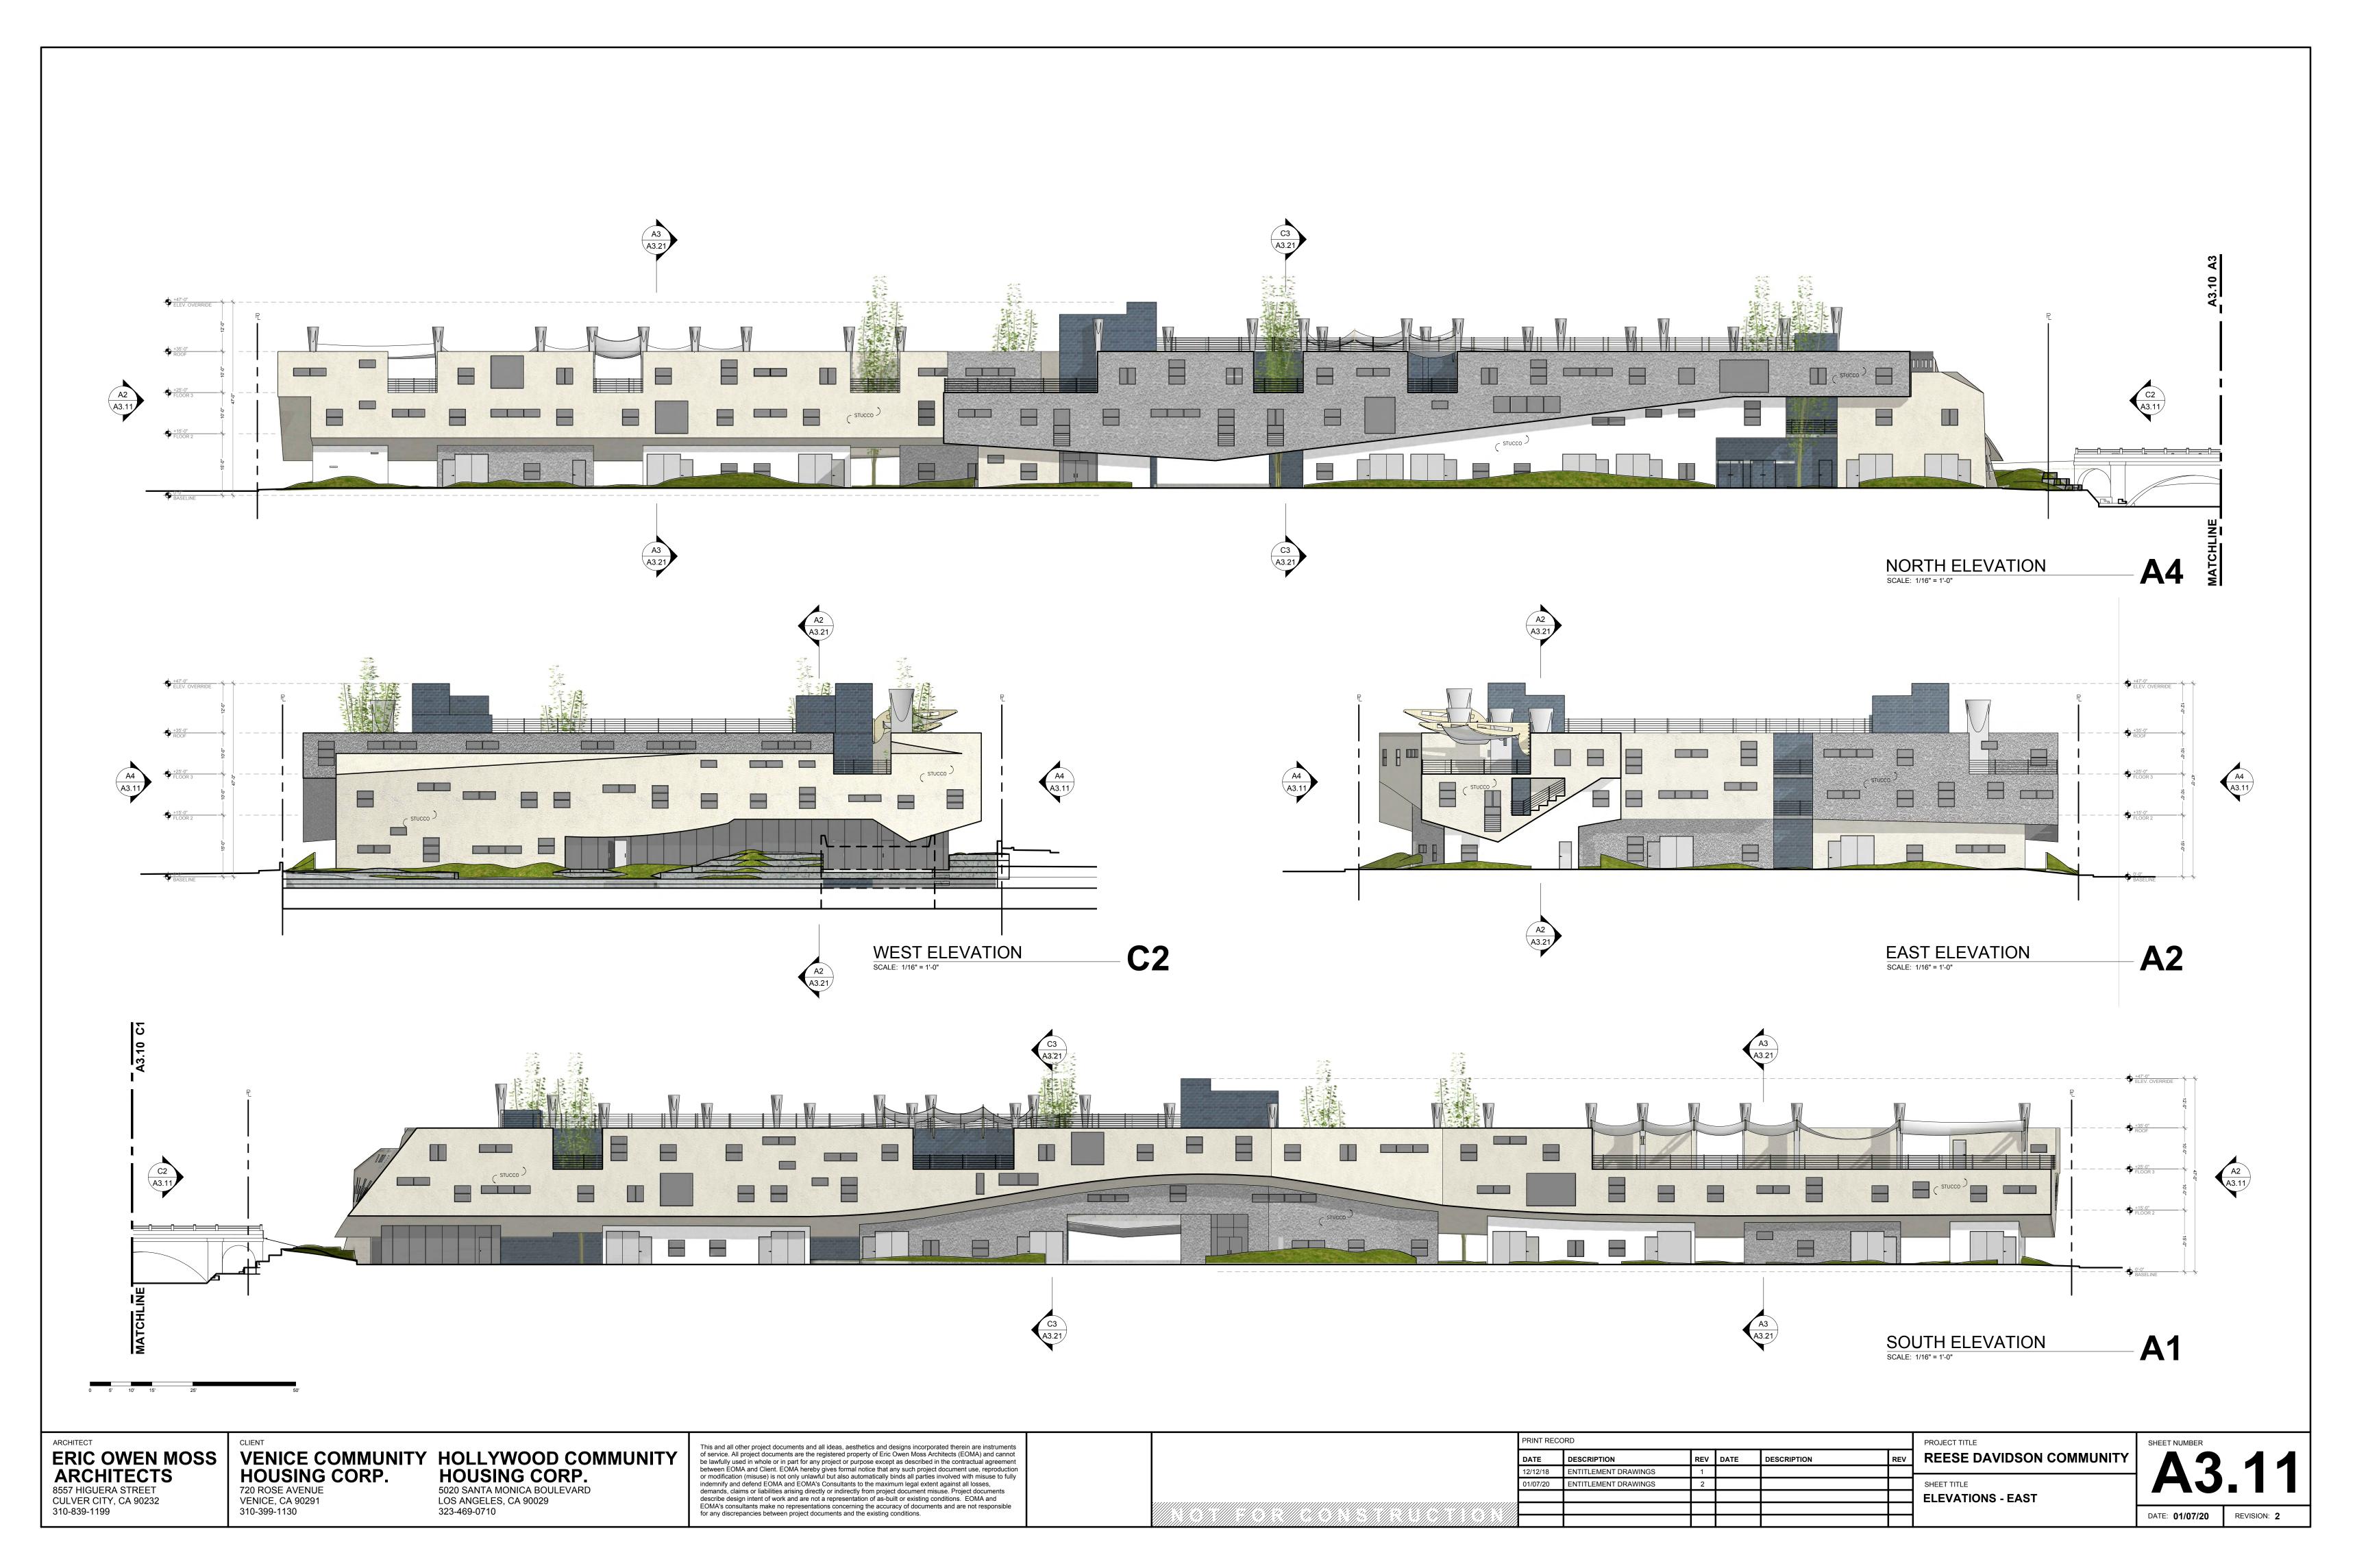

Table 1 below highlights the Automobile Parking Summary at the Reese Davidson Community Project's East Garage, provided by Eric Owen Moss Architects.

Table 1 – Architect's Automobile Parking Summary, East Garage

|       | ТҮРЕ                         | REQUIRED | PROVIDED |
|-------|------------------------------|----------|----------|
| m     | New Parking (Beach Impact)   | 23       | 23       |
| ARAGE | Replacement Parking (Public) | 188      | 188      |
| GAP   | New Parking (Non-Required)   | 2        | 41       |
| EAST  | East Garage Subtotal         | 211      | 252      |

There is a key discrepancy in the number of Replacement Parking (Public) spaces, with the Developer assuming 188 replacement parking spaces in the most recent Architectural plans that are listed in above Table 1.

LADOT staff counted 196 replacement parking spaces in March 2020, requiring that eight (8) additional Replacement Parking (Public) spaces be added to the East Garage total.

Table 2, below, is a revised table showing that the Developer needs to add the additional replacement parking spaces.

| ТҮРЕ                         | REQUIRED           | PROVIDED           | IF AUTOMATED       |
|------------------------------|--------------------|--------------------|--------------------|
| New Parking (Beach Impact)   | 23                 | 23                 | 23                 |
| Replacement Parking (Public) | <del>188</del> 196 | <del>188</del> 196 | <del>188</del> 196 |
| New Parking (Non-Required)   | -                  | 41                 | 82                 |
| East Garage Subtotal         | 219                | 260                | 301                |

In summary, the Developer's current architectural plans state that a minimum of 252 parking spaces will be provided in the East Garage; this needs to be revised in order to accommodate eight (8) extra Replacement Parking (Public) spaces, for a new total of 260 spaces minimum in the East Garage.

LADOT will later decide on the specifications for the Public Parking Structure located on the East Site. If LADOT chooses an automated structure (i.e. mechanical / lift style) then there could be increase in the number of public parking spaces, compared to the 252 spaces in the Architect's latest design (should be revised to 260 spaces as described above).

The Consultant's understanding is that the City will determine if the East Garage Public Parking Structure will be conventional (an alternative where the Developer estimates 260 spaces) or fully automated (an alternative where the Developer estimates 41 additional new spaces, for a total of 301 spaces).